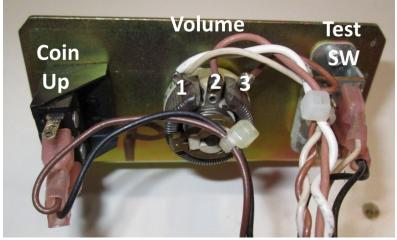

Volume/Credit/Test Plate Brown and Black Wire = Coin Up Switch White and Black Wire = Test Switch Volume Switch 1- Both White Wires (One to Speaker and one to P8 on AR Board 2 – Brown wire from Speaker 3- Brown Wire from AR Board P8