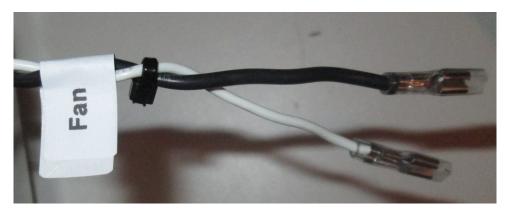

## **Cabinet Fan Hookup**

There is a fan located at the back bottom of the game near the on/off switch. The harness has wires near the on/off section with push on terminals which will connect directly to the fans power input terminals.