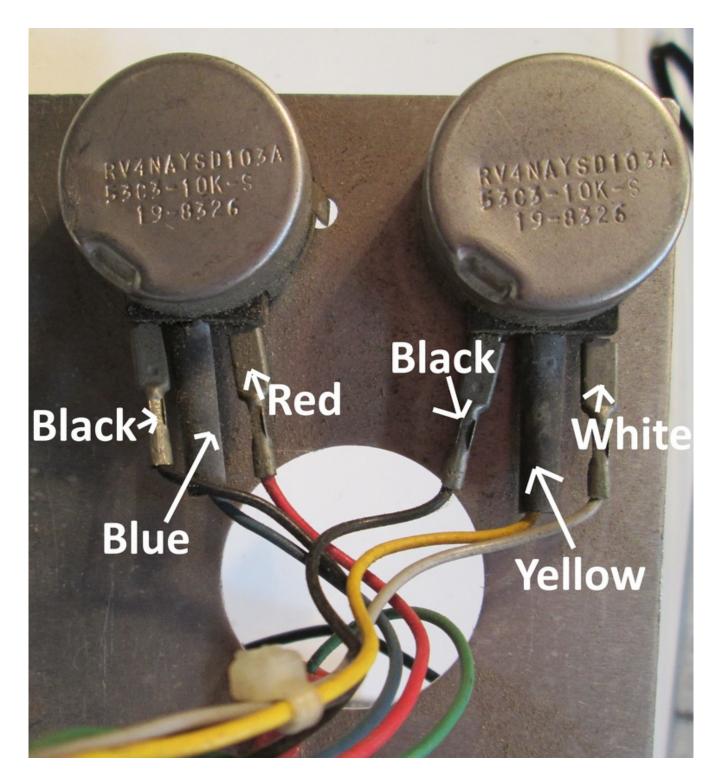

Thank You for your Purchase of our Reproduction Dragons Lair Wiring Harness.

While most of the harness is pretty straight forwards to install there are a few areas that could be a little confusing, so here is some information on hooking them up.

## EFI & On/Off Switch Section



## **Volume Control Panel Harness Hookup**



## **Cabinet Fan Hookup**

There is a fan located at the back bottom of the game near the on/off switch. The harness has wires near the on/off section with push on terminals which will connect directly to the fans power input terminals.



## **Space Ace Conversion**

For Anyone wanting to use this harness for a Space Ace Conversion, we have included the extra wires that come with a Space Ace Conversion Adapter to our main harness. This part is ONLY used for Space Ace Conversions and hooks to a Annunciator PCB to control the 3 Extra LED Switches you add to the Control Panel.