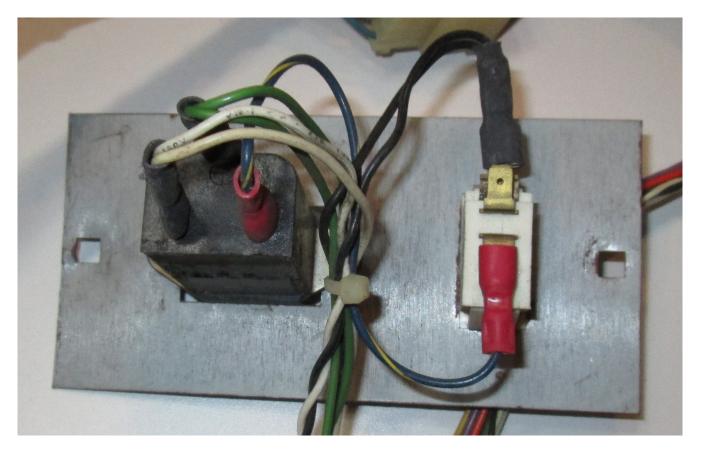

Thank You for your Purchase of our Reproduction Dragons Lair Wiring Harness.

While most of the harness is pretty straight forwards to install there are a few areas that could be a little confusing, so here is some information on hooking them up.

## EFI & On/Off Switch Section



## **Volume Control Panel Harness Hookup**



## **Cabinet Fan Hookup**

There is a fan located at the back bottom of the game near the on/off switch. The harness has wires near the on/off section with push on terminals which will connect directly to the fans power input terminals.



## **Space Ace Conversion**

For Anyone wanting to use this harness for a Space Ace Conversion, we have included the extra wires that come with a Space Ace Conversion Adapter to our main harness. This part is ONLY used for Space Ace Conversions and hooks to a Annunciator PCB to control the 3 Extra LED Switches you add to the Control Panel.