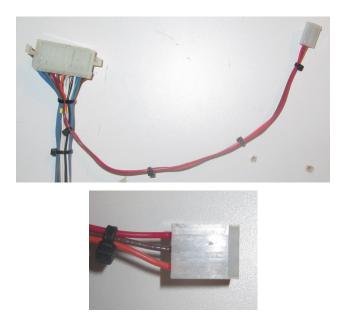

## **Space Ace Conversion**

For Anyone wanting to use this harness for a Space Ace Conversion, we have included the extra wires that come with a Space Ace Conversion Adapter to our main harness. This part is ONLY used for Space Ace Conversions and hooks to a Annunciator PCB to control the 3 Extra LED Switches you add to the Control Panel.